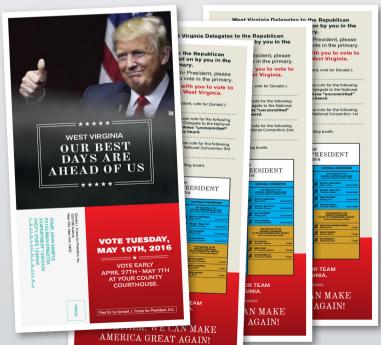

# President Donald J. Trump

Darrin Schmitz, PPI President, served as a voter contact mail specialist to the Donald J. Trump for President campaign designing mail in key, targeted states in the Republican primary and the general election.

#### DONALD J. TRUMP FOR PRESIDENT CAMPAIGN