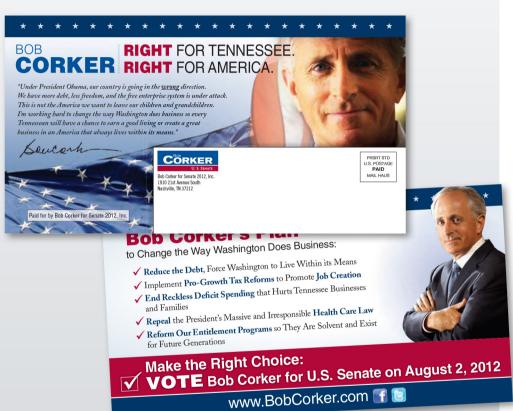

Citing "a number of big wins as a consultant", Darrin was named a Top Influencer by Campaigns & Elections. Darrin has provided voter contact consulting in more than 30 states including voter contact mail for a variety of high profile races across the country; campaigns of Governors' Rauner and Haslam, US Senators Johnson, Cotton and Corker, and US Representatives Duffy, Davis, Kinzinger, Shimkus, Fleischmann, Gallagher, and more.

#### STATEWIDE CAMPAIGNS

| U.S. Senator Ron Johnson         | Wisconsin |
|----------------------------------|-----------|
| U.S. Senator Bob Corker          | Tennessee |
| U.S. Senator Lamar Alexander     | Tennessee |
| U.S. Senator Tom Cotton          | Arkansas  |
| Governor Bill Haslam             | Tennessee |
| Governor Bruce Rauner            | Illinois  |
| Attorney General Brad Schimel    | Wisconsin |
| Attorney General J.B. Van Hollen | Wisconsin |