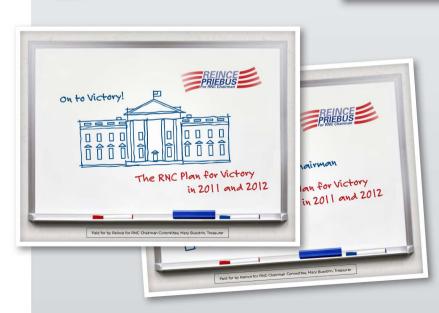

#### GOVERNOR AND STATEWIDE CAMPAIGNS

PPI is proud to have served as the lead consulting firm on Reince Preibus' campaign for RNC Chairman. PPI provided strategic counsel, messaging, media relations advice, and staff assistange on all levels in the Chairman's historic victory.

In the weeks prior to the Republican National Committee's election of a new Chairman, Persuasion Partners, Inc. helped Reince get his message out to the Committee Members in a unique and eye-catching way.

### Reince Priebus

RNC Chairman and White House Chief of Staff. Darrin Schmitz served as the General Consultant to Chairman Reince Priebus' campaign for Republican National Committee Chair and developed all campaign materials.