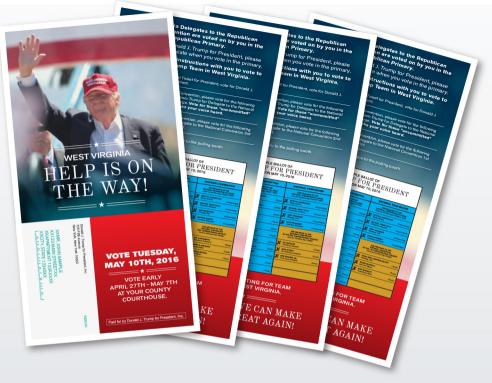

# President Donald J. Trump

Darrin Schmitz, PPI President, served as a voter contact mail specialist to the Donald J. Trump for President campaign designing mail in key, targeted states in the Republican primary and the general election.

#### DONALD J. TRUMP FOR PRESIDENT CAMPAIGN