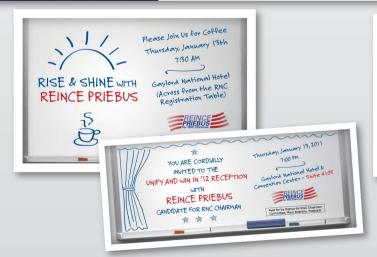

#### GOVERNOR AND STATEWIDE CAMPAIGNS

PPI is proud to have served as the lead consulting firm on Reince Preibus' campaign for RNC Chairman. PPI provided strategic counsel, messaging, media relations advice, and staff assistange on all levels in the Chairman's historic victory.

In the weeks prior to the Republican National Committee's election of a new Chairman, Persuasion Partners, Inc. helped Reince get his message out to the Committee Members in a unique and eye-catching way.

### Reince Priebus

RNC Chairman and White House Chief of Staff. Darrin Schmitz served as the General Consultant to Chairman Reince Priebus' campaign for Republican National Committee Chair and developed all campaign materials.