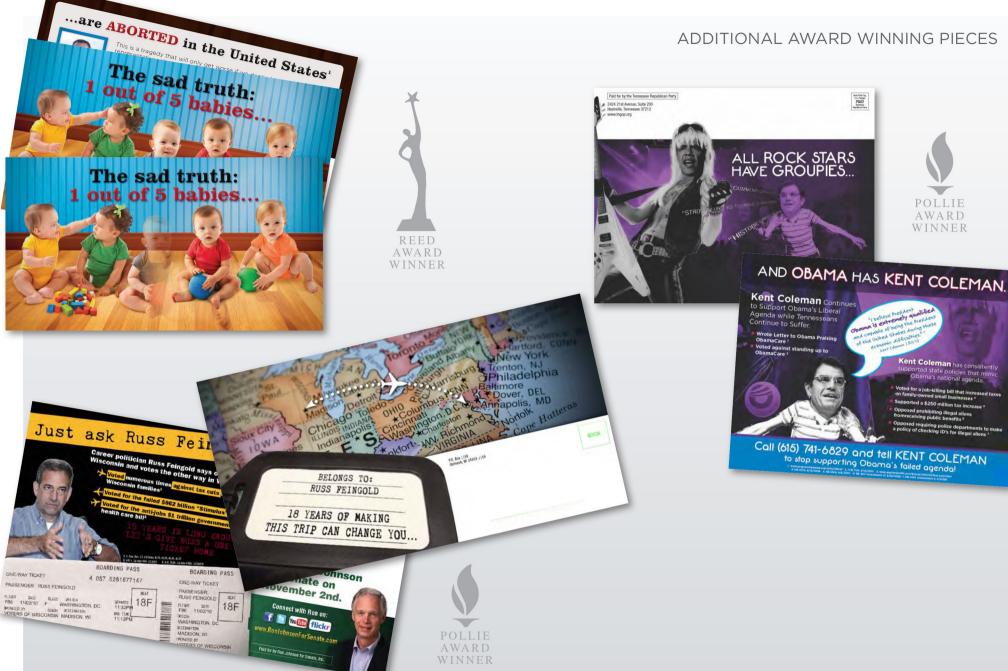

#### ADDITIONAL AWARD WINNING PIECES

Man Posts Org. U.S. Postage PAID Terrestrate

to stop supporting Obama's failed agenda!

POLLIE AWARD WINNER

Kent Coleman has consistently supported state policies that mimic Obama's national agenda.