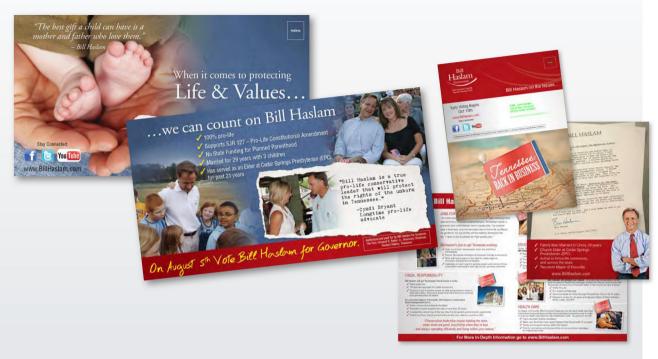

#### STATEWIDE CAMPAIGNS

| U.S. Senator Ron Johnson         | Wisconsin |
|----------------------------------|-----------|
| U.S. Senator Bob Corker          | Tennessee |
| U.S. Senator Lamar Alexander     | Tennessee |
| U.S. Senator Tom Cotton          | Arkansas  |
| Governor Bill Haslam             | Tennessee |
| Governor Bruce Rauner            | Illinois  |
| Attorney General Brad Schimel    | Wisconsin |
| Attorney General J.B. Van Hollen | Wisconsin |