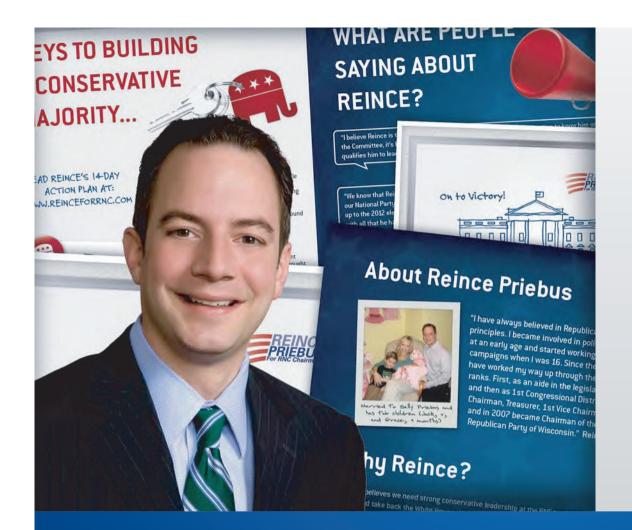

#### GOVERNOR AND STATEWIDE CAMPAIGNS

PPI is proud to have served as the lead consulting firm on Reince Preibus' campaign for RNC Chairman. PPI provided strategic counsel, messaging, media relations advice, and staff assistange on all levels in the Chairman's historic victory.

In the weeks prior to the Republican National Committee's election of a new Chairman, Persuasion Partners, Inc. helped Reince get his message out to the Committee Members in a unique and eye-catching way.

### Reince Priebus

RNC Chairman and White House Chief of Staff. Darrin Schmitz served as the General Consultant to Chairman Reince Priebus' campaign for Republican National Committee Chair and developed all campaign materials.