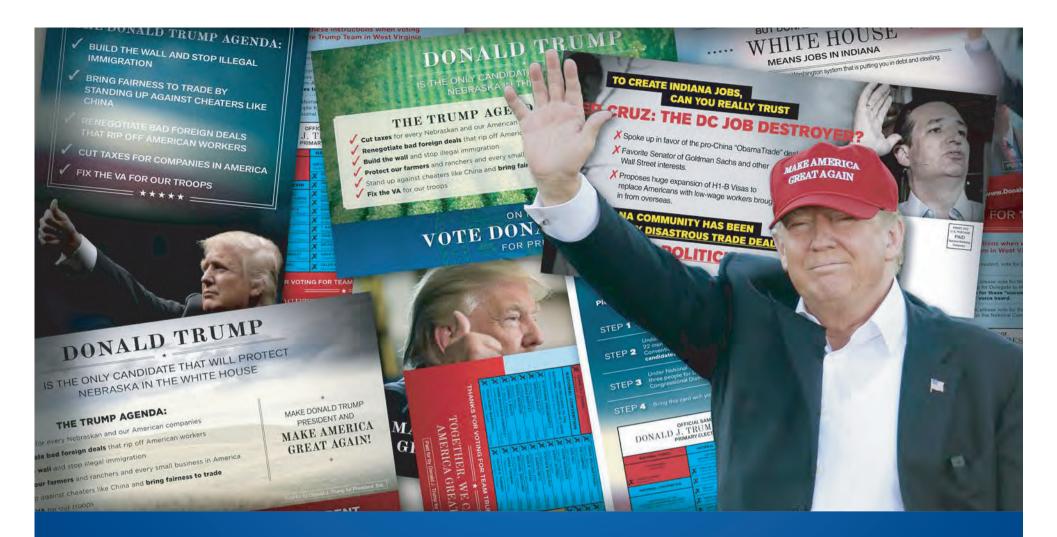

# President Donald J. Trump

Darrin Schmitz, PPI President, served as a voter contact mail specialist to the Donald J. Trump for President campaign designing mail in key, targeted states in the Republican primary and the general election.

#### DONALD J. TRUMP FOR PRESIDENT CAMPAIGN