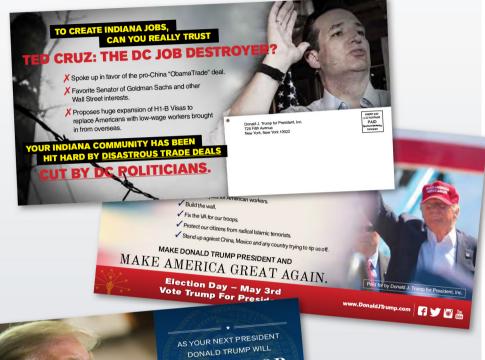

# President Donald J. Trump

Darrin Schmitz, PPI President, served as a voter contact mail specialist to the Donald J. Trump for President campaign designing mail in key, targeted states in the Republican primary and the general election.

#### DONALD J. TRUMP FOR PRESIDENT CAMPAIGN