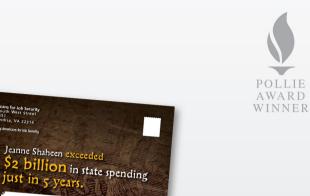

### ADDITIONAL AWARD WINNING PIECES

PAID FOR ST SELC

Shaheen Record Book When Jeanne Shaheen took office as Governor, state spending was still below \$1 billion. Five years later, under

Jeanne Shaheen's leadership,

state spending more than doubled.

The Union Leader: "The bottom line shows that total state appropriations under Shaheen increased from 5956 million in fiscal 1998 to \$2.14 billion in the current fiscal year. 2003..."
(The Union Leader, 10/12/02)

Jeanne Shaheen has a number of

on her resume. But is she proud of

New Hampshire saw its state spending exceed for the first time