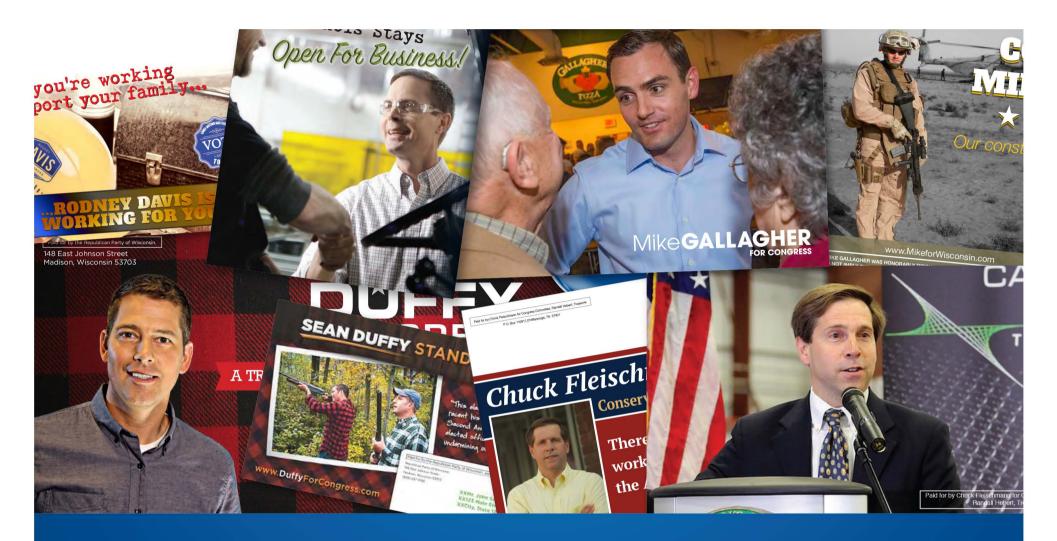

Citing "a number of big wins as a consultant", Darrin was named a Top Influencer by Campaigns & Elections. Darrin has provided voter contact consulting in more than 30 states including voter contact mail for a variety of high profile races across the country; campaigns of Governors' Rauner and Haslam, US Senators Johnson, Cotton and Corker, and US Representatives Duffy, Davis, Kinzinger, Shimkus, Fleischmann, Gallagher, and more.

#### **CONGRESSIONAL CAMPAIGNS**

| U.S. Representative Sean Duffy          | WI-07 |
|-----------------------------------------|-------|
| U.S. Representative Mike Gallagher      | WI-08 |
| U.S. Representative Chuck Fleischmann   | TN-03 |
| U.S. Representative Tom Petri           | WI-06 |
| U.S. Representative Phil Roe            | TN-01 |
| U.S. Representative Paul Ryan           | WI-01 |
| U.S. Representative James Sensenbrenner | WI-05 |
| U.S. Representative John Shimkus        | IL-15 |
| U.S. Representative Rodney Davis        | IL-13 |
| U.S. Representative Adam Kinzinger      | IL-16 |