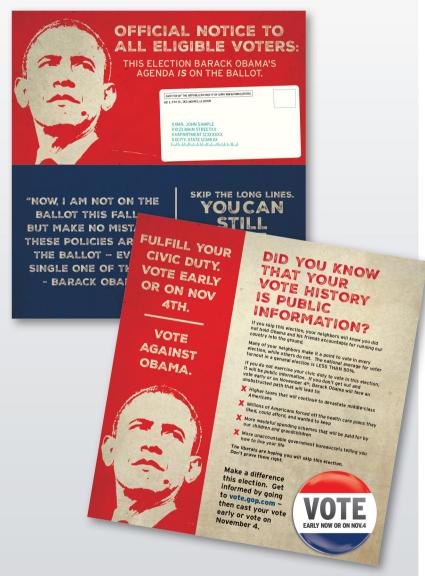

#### ADDITIONAL AWARD WINNING PIECES

Man Posts Org. U.S. Postage PAID Terrestrate

to stop supporting Obama's failed agenda!

POLLIE AWARD WINNER

Kent Coleman has consistently supported state policies that mimic Obama's national agenda.