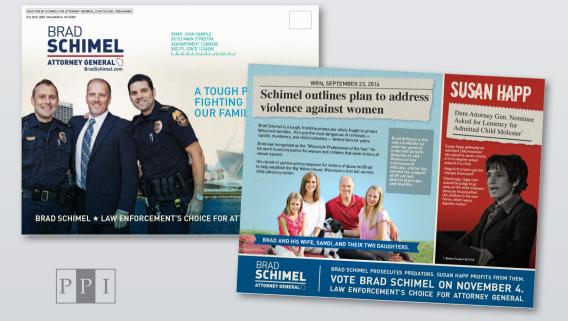

#### STATEWIDE CAMPAIGNS

| U.S. Senator Ron Johnson         | Wisconsin |
|----------------------------------|-----------|
| U.S. Senator Bob Corker          | Tennessee |
| U.S. Senator Lamar Alexander     | Tennessee |
| U.S. Senator Tom Cotton          | Arkansas  |
| Governor Bill Haslam             | Tennessee |
| Governor Bruce Rauner            | Illinois  |
| Attorney General Brad Schimel    | Wisconsin |
| Attorney General J.B. Van Hollen | Wisconsin |