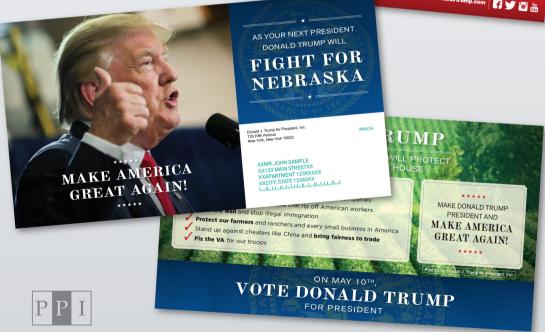

# President Donald J. Trump

Darrin Schmitz, PPI President, served as a voter contact mail specialist to the Donald J. Trump for President campaign designing mail in key, targeted states in the Republican primary and the general election.

#### DONALD J. TRUMP FOR PRESIDENT CAMPAIGN