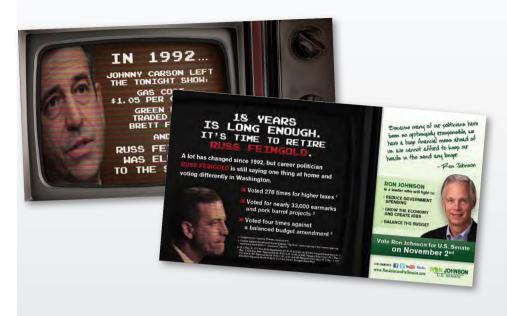

# **US Senate Races**

#### STATEWIDE CAMPAIGNS

| U.S. Senator Ron Johnson         | Wisconsin |
|----------------------------------|-----------|
| U.S. Senator Bob Corker          | Tennessee |
| U.S. Senator Lamar Alexander     | Tennessee |
| U.S. Senator Tom Cotton          | Arkansas  |
| Governor Bill Haslam             | Tennessee |
| Governor Bruce Rauner            | Illinois  |
| Attorney General Brad Schimel    | Wisconsin |
| Attorney General J.B. Van Hollen | Wisconsin |