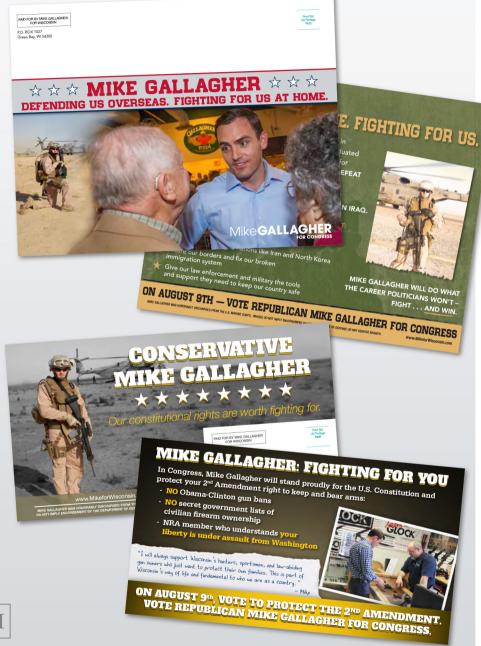

#### **CONGRESSIONAL CAMPAIGNS**

| U.S. Representative Sean Duffy          | WI-07 |
|-----------------------------------------|-------|
| U.S. Representative Mike Gallagher      | WI-08 |
| U.S. Representative Chuck Fleischmann   | TN-03 |
| U.S. Representative Tom Petri           | WI-06 |
| U.S. Representative Phil Roe            | TN-01 |
| U.S. Representative Paul Ryan           | WI-01 |
| U.S. Representative James Sensenbrenner | WI-05 |
| U.S. Representative John Shimkus        | IL-15 |
| U.S. Representative Rodney Davis        | IL-13 |
| U.S. Representative Adam Kinzinger      | IL-16 |