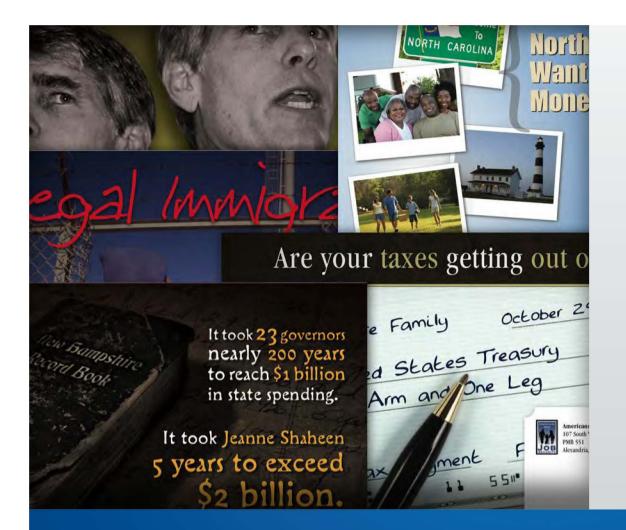

### ADDITIONAL AWARD WINNING PIECES

PAID FOR ST SELC

Shaheen Record Book When Jeanne Shaheen took office as Governor, state spending was still below \$1 billion. Five years later, under

Jeanne Shaheen's leadership,

state spending more than doubled.

The Union Leader: "The bottom line shows that total state appropriations under Shaheen increased from 5956 million in fiscal 1998 to \$2.14 billion in the current fiscal year. 2003..."
(The Union Leader, 10/12/02)

Jeanne Shaheen has a number of

on her resume. But is she proud of

New Hampshire saw its state spending exceed for the first time