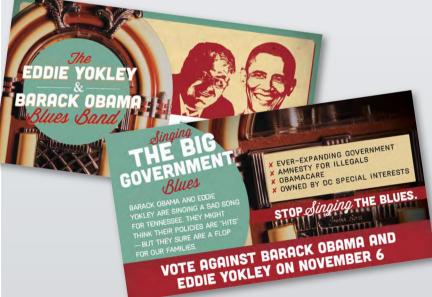

As a result of our comprehensive, and targeted voter contact programs, Tennessee now enjoys a supermajority in their State Legislature.

PPI has produced mail programs for the Republican Party of Iowa, Illinois Republican Party, Republican Party of Minnesota, Nevada Republican Party, Oregon Republican Party, Pennsylvania Republican Party, Tennessee Republican Party, Washington Republican Party, and the Republican Party of Wisconsin.