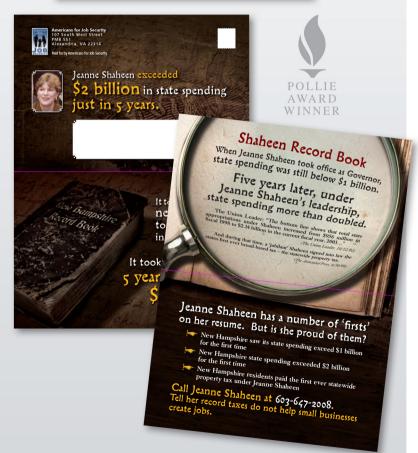

### ADDITIONAL AWARD WINNING PIECES

PAID FOR ST SELC

Shaheen Record Book When Jeanne Shaheen took office as Governor, state spending was still below \$1 billion. Five years later, under

Jeanne Shaheen's leadership,

state spending more than doubled.

The Union Leader: "The bottom line shows that total state appropriations under Shaheen increased from 5956 million in fiscal 1998 to \$2.14 billion in the current fiscal year. 2003..."
(The Union Leader, 10/12/02)

Jeanne Shaheen has a number of

on her resume. But is she proud of

New Hampshire saw its state spending exceed for the first time