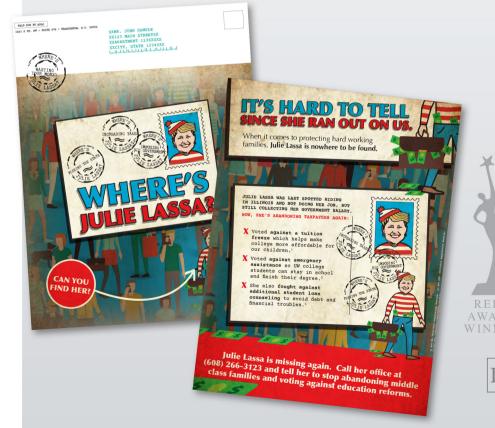

#### ADDITIONAL AWARD WINNING PIECES

Man Posts Org. U.S. Postage PAID Terrestrate

to stop supporting Obama's failed agenda!

POLLIE AWARD WINNER

Kent Coleman has consistently supported state policies that mimic Obama's national agenda.