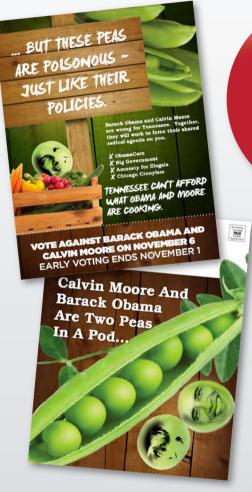

As a result of our comprehensive, and targeted voter contact programs, Tennessee now enjoys a supermajority in their State Legislature.

PPI has produced mail programs for the Republican Party of Iowa, Illinois Republican Party, Republican Party of Minnesota, Nevada Republican Party, Oregon Republican Party, Pennsylvania Republican Party, Tennessee Republican Party, Washington Republican Party, and the Republican Party of Wisconsin.